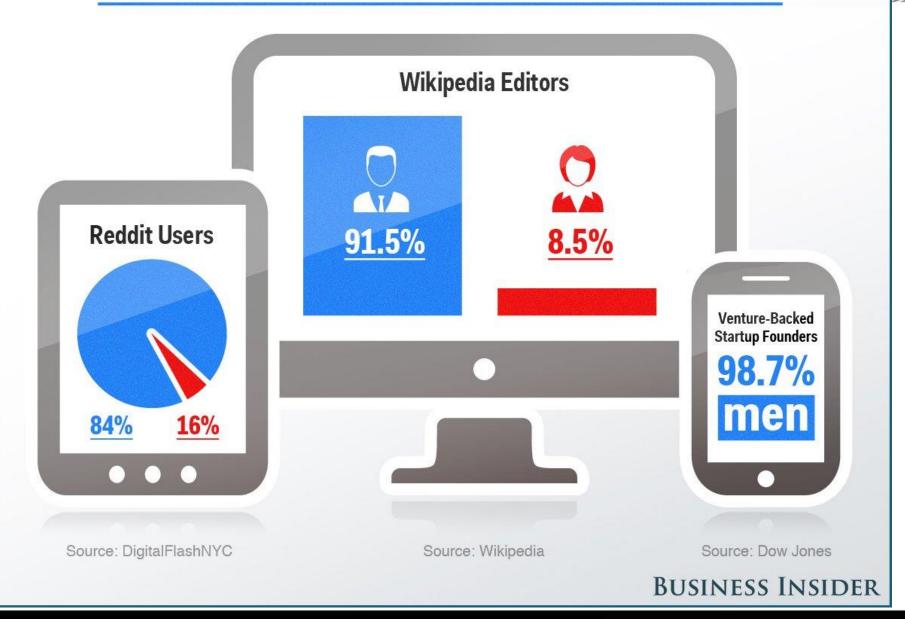

inister of Gender Equality and Family, ROK
June 28, 2016









# Mobiles to become dominant device by 2019





# Mobiles capture 50% of time for 16-24s

GlobalWebIndex – Know Your Audience™



#### THE MOBILE TIPPING POINT

% of daily online time devoted to mobiles vs other devices







globalwebindex.net /// Question: Roughly how many hours do you spend on the following on a typical day? /// Source: GlobalWebIndex Forecasts based on 2012-2015 data /// Base: Internet Users Aged 16-64

# **Zero Marginal Cost**





The Zero Marginal Cost Society:
The Internet of Things, the Collaborative Commons,
and the Eclipse of Capitalism

By Jeremy Rifkin

# The Fourth Wave of Digital Technology



# Robots will replace 22% of human workforce in 10 years







# **Men Dominate The Tech World**



#### **Tech World Remains Male-Dominated**

Gender breakdown of selected tech companies' global workforce





Sources: Company diversity reports



#### Women in STEM Occupations in Korea

Share of total STEM workers



# Creative Economy: 'Paradigm for Innovation'



Participants at the APEC CEO Summit in Bali, Indonesia, listen to Korean President Park's keynote address on the importance of the creative economy in October, 2013.

# Center for Creative Economy and Innovation



### Women's Re-employment Center

#### **Specialized ICT Training Programs for Women**

- ICT Fusion Electric Technology
- Digital Craftwork
- 3D Printing
- Web visuals design
- 3D CAD
- Java Program
- Big Data Management











## **Digital Divide**

#### Internet users per 100 inhabitants



Source: Intern