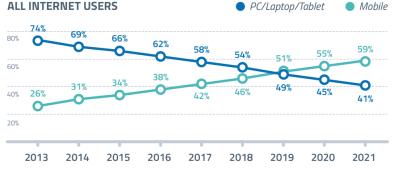

# Mobiles to become dominant device by 2019

# Mobiles capture 50% of time for 16-24s

GlobalWebIndex – Know Your Audience™

#### THE MOBILE TIPPING POINT

% of daily online time devoted to mobiles vs other devices

globalwebindex.net /// Question: Roughly how many hours do you spend on the following on a typical day? /// Source: GlobalWebIndex Forecasts based on 2012-2015 data /// Base: Internet Users Aged 16-64