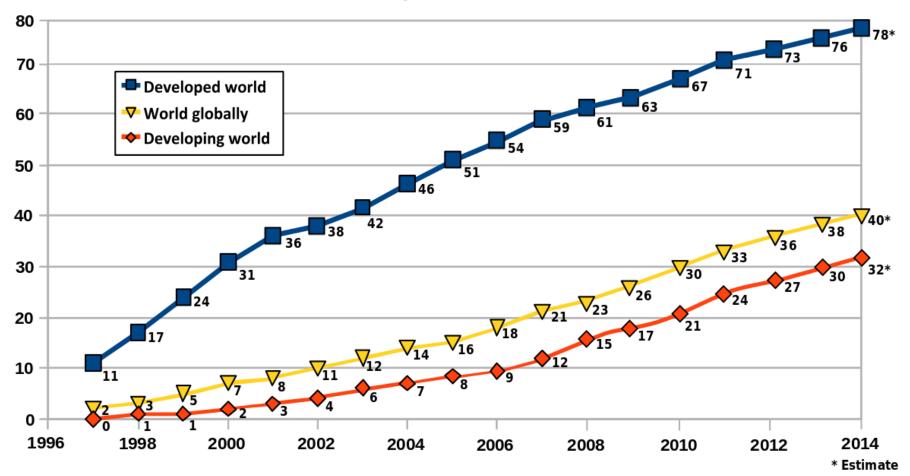

#### Internet users per 100 inhabitants

Source: International Telecommunications Union. [59][60]