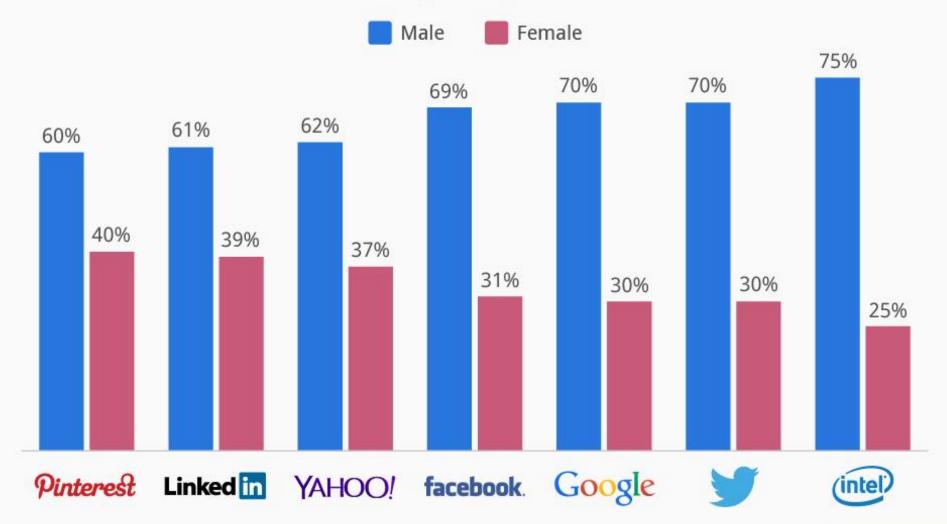

#### **Tech World Remains Male-Dominated**

Gender breakdown of selected tech companies' global workforce

Sources: Company diversity reports