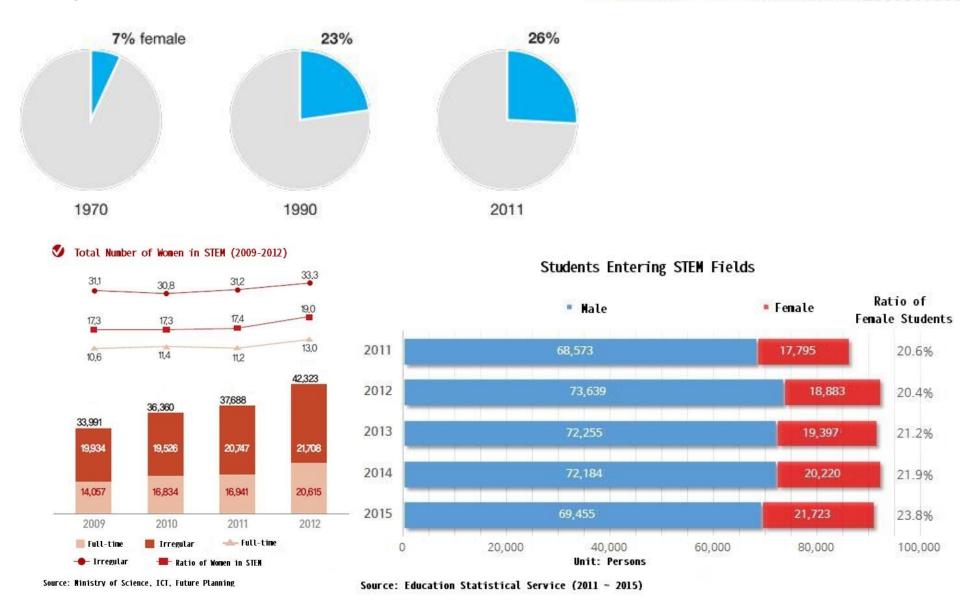

POINT

% of daily online time devoted to mobiles vs other devices







globalwebindex.net /// Question: Roughly how many hours do you spend on the following on a typical day? /// Source: GlobalWebIndex Forecasts based on 2012-2015 data /// Base: Internet Users Aged 16-64

# **Zero Marginal Cost**





The Zero Marginal Cost Society:
The Internet of Things, the Collaborative Commons,
and the Eclipse of Capitalism

By Jeremy Rifkin

# The Fourth Wave of Digital Technology



# Robots will replace 22% of human workforce in 10 years







# **Men Dominate The Tech World**



#### **Tech World Remains Male-Dominated**

Gender breakdown of selected tech companies' global workforce





Sources: Company diversity reports



#### Women in STEM Occupations in Korea

Share of total STEM workers



# Creative Economy: 'Paradigm for Innovation'



Participants at the APEC CEO Summit in Bali, Indonesia, listen to Korean President Park's keynote address on the importance of the creative economy in October, 2013.

# Center for Creative Economy and Innovation



### Women's Re-employment Center

#### **Specialized ICT Training Programs for Women**

- ICT Fusion Electric Technology
- Digital Craftwork
- 3D Printing
- Web visuals design
- 3D CAD
- Java Program
- Big Data Management











## **Digital Divide**

#### Internet users per 100 inhabitants



Source: International Telecommunications Union. [59][60]

#### Teach Them to Yearn for the Vast and Endless Sea



**Building a Boat** 



A. de Saint-Exupéry