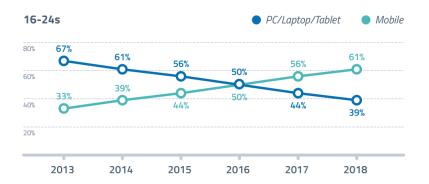

# Mobiles to become dominant device by 2019

# Mobiles capture 50% of time for 16-24s

GlobalWebIndex – Know Your Audience™

#### THE MOBILE TIPPING POINT

% of daily online time devoted to mobiles vs other devices

globalwebindex.net /// Question: Roughly how many hours do you spend on the following on a typical day? /// Source: GlobalWebIndex Forecasts based on 2012-2015 data /// Base: Internet Users Aged 16-64